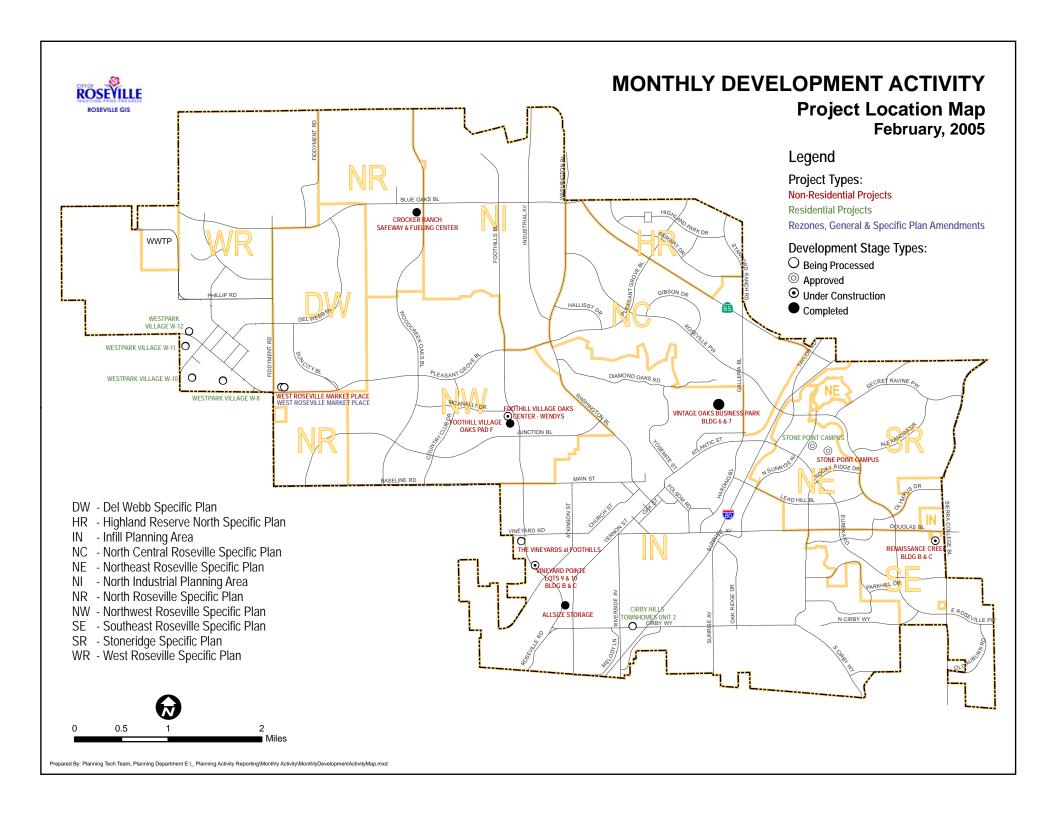

# Monthly Development Activity Update February 2005

- Building and Occupancy Permits
- Residential and Non-Residential Projects
- Rezone, General and Specific Plan Amendments
- Project Location Map

The following is a summary of development activity in the City of Roseville for the month of February 2005. Included is a brief description of new development projects that have been submitted, approved, started or completed construction in the City during the month of February.

| February 2005 - RESIDENTIAL PROJECT ACTIVITY: |                   |                        |              |        |                     |    |  |  |  |
|-----------------------------------------------|-------------------|------------------------|--------------|--------|---------------------|----|--|--|--|
| NAME                                          | PROJECT<br>FILE # | ADDRESS                | PLAN<br>AREA | ACRES  | UNIT<br>NUMBER/TYPE |    |  |  |  |
| RESIDENTIAL PROJECT APPLICATIONS RECEIVED:    |                   |                        |              |        |                     |    |  |  |  |
| CIRBY HILLS TOWNHOMES UNIT 2                  | SUBD 05-02        | 100 CIRBY HILLS DR     | IN           | 2.13   | 23                  | SF |  |  |  |
| WRSP WESTPARK VILLAGE W-10                    | SUBD 05-04        | 3250 MARKET ST         | WR           | 54.10  | 253                 | SF |  |  |  |
| WRSP WESTPARK VILLAGE W-11                    | SUBD 05-05        | 2351 PLEASANT GROVE BL | WR           | 32.30  | 134                 | SF |  |  |  |
| WRSP WESTPARK VILLAGE W-12                    | SUBD 05-06        | 2350 PLEASANT GROVE BL | WR           | 18.90  | 61                  | SF |  |  |  |
| WRSP WESTPARK VILLAGE W-8                     | SUBD 05-03        | 2001 PLEASANT GROVE BL | WR           | 42.30  | 168                 | SF |  |  |  |
|                                               |                   |                        | Total        | 149.73 | 639                 |    |  |  |  |
| RESIDENTIAL PROJECTS APPROVED:                |                   |                        |              |        |                     |    |  |  |  |
| STONE POINT CAMPUS                            | SUBD 04-22        | 1445 EUREKA RD         | NE           | 22.00  | 350                 | SF |  |  |  |
| STONE POINT CAMPUS                            | SUBD 04-22        | 1445 EUREKA RD         | NE           | 22.00  | 225                 | MF |  |  |  |
|                                               |                   |                        | Total        | 44.00  | 575                 |    |  |  |  |

RESIDENTIAL PROJECTS NEW UNDER CONSTRUCTION (Multi Family Projects only):

RESIDENTIAL PROJECTS COMPLETED (Multi Family Projects only):

| NAME                                                | PROJECT<br>FILE # | ADDRESS                 | PLAN<br>AREA | TYPE | BLDG<br>SQ FT | ACRES  |
|-----------------------------------------------------|-------------------|-------------------------|--------------|------|---------------|--------|
| NON-RESIDENTIAL PROJECT APP                         | LICATIONS RECE    | EIVED:                  |              |      |               |        |
| THE VINEYARDS AT FOOTHILL                           | DRP 05-06         | 2990 FOOTHILLS BL       | IN           | RET  | 23,578        | 3.74   |
| WEST ROSEVILLE MARKET PLACE                         | DRP 05-11         | 1798 PLEASANT GROVE BL  | DW           | RET  | 75,000        | 8.80   |
|                                                     |                   |                         | Total        |      | 98,578        | 12.54  |
| NON-RESIDENTIAL PROJECTS AP                         | PROVED:           |                         |              |      |               |        |
| STONE POINT CAMPUS                                  | MPP 01-05A        | 1445 EUREKA RD          | NE           | OFF  | 1,167,500     | 127.63 |
|                                                     |                   |                         | Total        |      | 1,167,500     | 127.63 |
| NON-RESIDENTIAL PROJECTS NE                         | W UNDER CONS      | TRUCTION (Building Perm | it issued):  |      |               |        |
| RENAISSANCE CREEK SHOPPING CENTER Bldg B            | - DRPMOD 04-29    | 8650 SIERRA COLLEGE BL  | SE           | RET  | 5,200         | 0.10   |
| RENAISSANCE CREEK SHOPPING CENTER Bldg C - Staples  | - DRPMOD 04-29    | 8670 SIERRA COLLEGE BL  | SE           | RET  | 20,105        | 2.00   |
| VINEYARD POINTE LOTS 9 & 10 - Bldg B                | DRP 04-04         | 2024 OPPORTUNITY DR     | IN           | IBP  | 15,210        | 0.92   |
| VINEYARD POINTE LOTS 9 & 10 - Bldg C                | DRP 04-04         | 2028 OPPORTUNITY DR     | IN           | IBP  | 8,128         | 0.92   |
| WENDY'S RESTAURANT- FOOTHILL VILLAGE<br>OAKS CENTER | DRP 02-31         | 5150 FOOTHILLS BL       | NW           | RES  | 3,160         | 1.25   |
|                                                     |                   |                         | Total        |      | 51,803        | 5.19   |
| NON-RESIDENTIAL PROJECTS CO                         | MPLETED (Occu     | pancy issued):          |              |      |               |        |
| ALLSIZE STORAGE FACILITY                            | DRP 02-62         | 1011 FOOTHILLS BL       | IN           | MST  | 96,013        | 6.41   |
| CROCKER RANCH CENTER - SAFEWAY                      | DRP 01-36         | 9045 WOODCREEK OAKS BL  | NR           | RET  | 55,146        | 5.93   |
| CROCKER RANCH CENTER - Safeway Fuelinç<br>Center    | DRP 01-36         | 9035 WOODCREEK OAKS BL  | NR           | RET  | 384           | 0.37   |
| FOOTHILL VILLAGE OAKS CENTER PAD F                  | DRP 01-75         | 5140 FOOTHILLS BL       | NW           | RET  | 12,720        | 1.72   |
| VINTAGE OAKS BUSINESS PARK - BLDG 6                 | DRP 01-69         | 951 RESERVE DR          | IN           | OFF  | 5,714         | 1.20   |
| VINTAGE OAKS BUSINESS PARK - BLDG 7                 | DRP 01-69         | 935 RESERVE DR          | IN           | OFF  | 2,870         | 0.59   |
|                                                     |                   |                         | Total        |      | 172,847       | 16.22  |