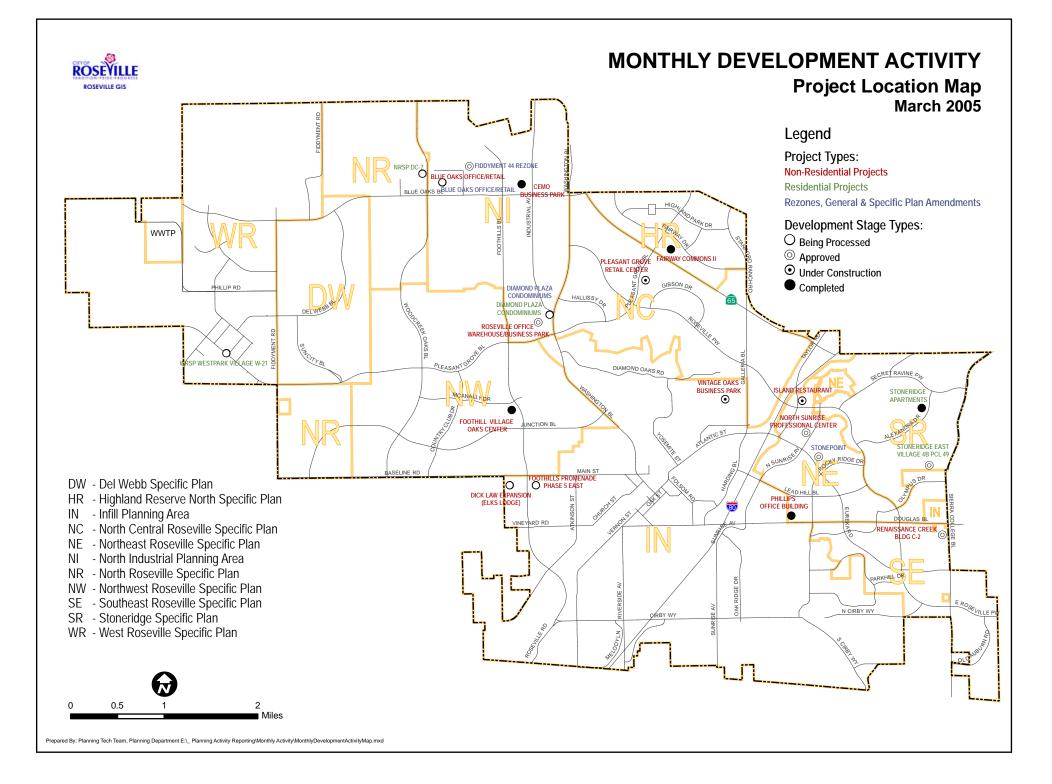

### Monthly Development Activity Update March 2005

- Building and Occupancy Permits
- Residential and Non-Residential Projects
- Rezone, General and Specific Plan Amendments
- Project Location Map

The following is a summary of development activity in the City of Roseville for the month of March 2005. Included is a brief description of new development projects that have been submitted, approved, started or completed construction in the City during the month of March.